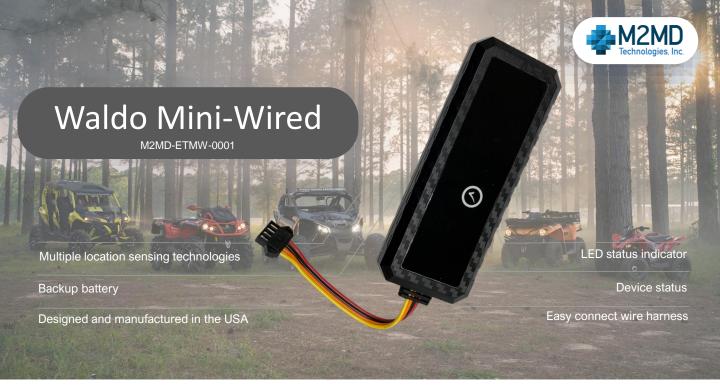

## **Features**

GPS, cell tower triangulation & Wi-Fi location

High performance edge sensor alerting

Periodic or movement-based location reports.

'On-demand location'

# ★ Cutting edge

Wireless CAT M1 modem/processor

High performance GPS & cellular antennas

Water and dust resistant

Designed, developed and manufactured in the USA

## **■** Energy Efficiency

Ultra-low power draw from host vehicle battery.

Patented next generation wireless IoT connection, power management and security technology

| <b>Location Connectivity</b> |                                                                                         |
|------------------------------|-----------------------------------------------------------------------------------------|
|                              | GPS fast location                                                                       |
|                              | Wi-Fi location assistance                                                               |
|                              | Wi-Fi geofencing                                                                        |
|                              | Cell tower triangulation                                                                |
| Sensors                      |                                                                                         |
|                              | Accelerometer – high performance 3-axis for movement detection                          |
| Hardware                     |                                                                                         |
|                              | Nordic Semiconductor NRF9160 wireless CAT M1 modem/processor                            |
|                              | High performance GPS & cellular antennas                                                |
|                              | Wiring harness for easy connection                                                      |
| Energy Efficiency            |                                                                                         |
| Life gy Emolency             | Ultra-low power draw from host vehicle battery                                          |
|                              | offia-low power draw from flost vehicle battery                                         |
|                              | Backup battery to provide location in the event device is disconnected from the vehicle |
| Software Integration         |                                                                                         |
|                              | Easy integration with virtually any front-end using AWS SQS                             |
|                              | Over-the-air (OTA) Software upgradeable                                                 |
| Additional Information       |                                                                                         |
|                              | Lowest power wireless chipset                                                           |
|                              | Size: 1.5" Width x 4.25" Length x 0.5" Height                                           |
| Made in the USA              |                                                                                         |
|                              | Designed, developed and manufactured in the USA                                         |
|                              | Part# M2MD-ETMW-0001                                                                    |
|                              |                                                                                         |